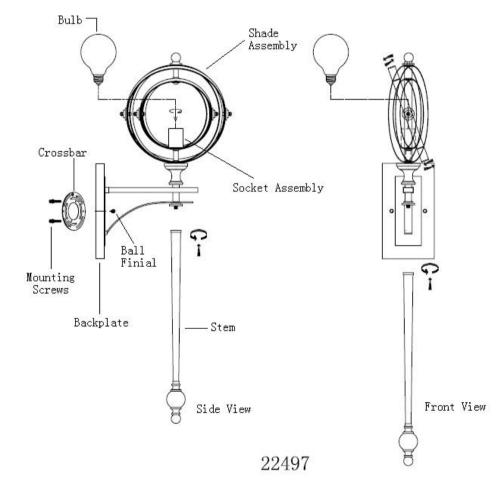

## Carefully unpack all lamp parts from the carton.

1. Take the lamp carefully out of the Carton, and place it on a flat surface.

2. Be sure the power to the installation point is power off.

**3**.Attach the power supply wires to the fixture lead wires by connecting black to black, and white to white. Attach the power supply ground wire from the outlet box and

the fixture ground wire from the fixture to the green ground screw on the mounting

bracket or connect both wires together using the correct size of wire connectors.

4.Install the backplate over the Crossbar and Mounting Screws,

then secure with Ball Finial.Hand tighten until snug.

5.Located the Socket Assembly and Backplate as shown.

6.Located the Stem onto the Socket Assembly and hand tighten until snug.

7.Install proper Edison Bulb (Not Included). See relamping label located at socket area for type and maximum allowed wattage.